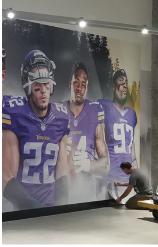

We apply our unsurpassed dye sublimation technology to position your brand in a big way—across floors, windows and walls. We can wrap your building in a lightweight yet eye-popping digitally printed fabric that can easily be changed to announce events, sales, new products and more.

## LARGE FORMAT AND DYE SUBLIMATION INSTALLATIONS ARE PERFECT FOR:

- Airports
- · Sports arenas
- Shopping malls
- Convention centers
- Museums & universities
- Building & auto wraps

- Point-of-sale displays
- Durable floor graphics, such as directionals
- Rotating exhibits
  & events
- Office interiors & decor